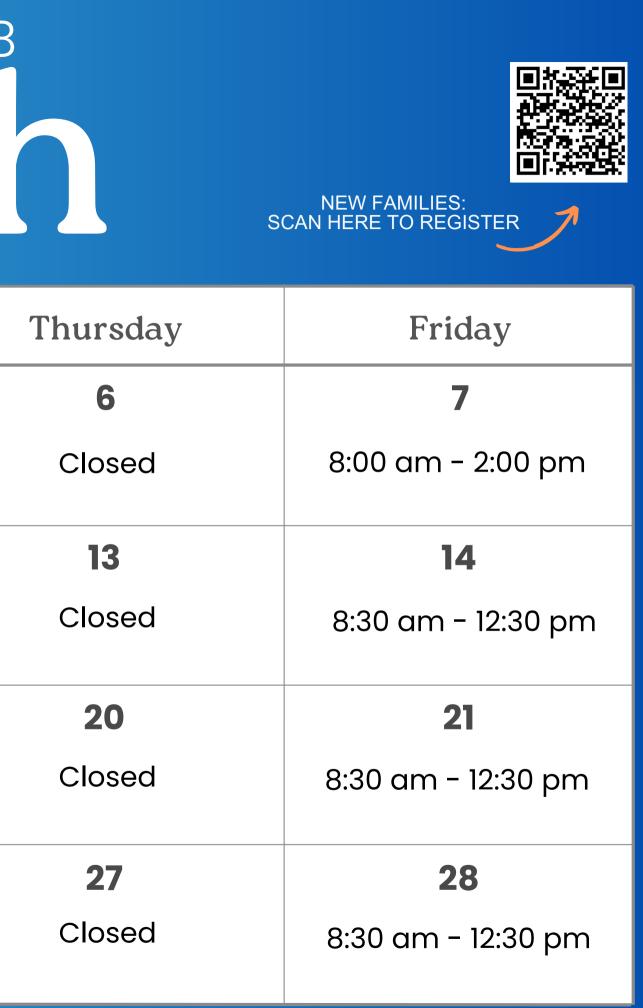

## Hialeah HUB March

| Monday                                                         | Tuesday | Wednesday |  |
|----------------------------------------------------------------|---------|-----------|--|
| 3                                                              | 4       | 5         |  |
| Closed                                                         | Closed  | Closed    |  |
| 10                                                             | 11      | 12        |  |
| 8:00 am - 2:00 pm                                              | Closed  | Closed    |  |
| 17                                                             | 18      | 19        |  |
| 8:30 am - 1:30 pm                                              | Closed  | Closed    |  |
| 24                                                             | 25      | 26        |  |
| 8:00 am - 1:00 pm<br>Food Distribution<br>from 10 am - 12 pm * | Closed  | Closed    |  |